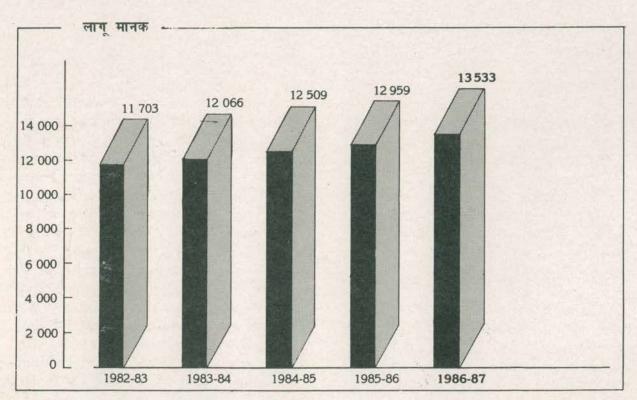

वर्ष 1986-87 के दौरान कुल 934 मानकों का निर्धारण किया गया, जिससे 31 मार्च 1986 को लागू मानकों की संख्या 12959 से बढ़कर 1987 मार्च के अंत में 13533 हो गई। इस वर्ष 4 हैंडबुकों का भी प्रकाशन किया गया जिनमें सांख्यिकी गुणता नियंत्रण, टिम्बर इंजनियरी, औद्योगिक भवनों (प्रकाश एवं संवातन) की क्रियात्मक अपेक्षाओं और औद्योगिक फास्टनर्स की हैंडबुकें सम्मिलित हैं।

मानकों के निर्धारण से संबंधी गतिविधि ग्यारह तकनीकी विभागों, प्रकाशन और सांख्यिकी विभागों द्वारा की जा रही है।

संस्था ने वर्ष के दौरान 934 नये और पुनरीक्षित मानक जारी किये। इसके साथ 31 मार्च 1987 को मानकों की कुल संख्या 13 533 थी, जबकि पिछले वर्ष यह संख्या 12 959 थी। मानक निर्धारित गतिविधियों से संबंधी कुछ महत्वपूर्ण ब्यौरे निम्नलिखित हैं (सारणी 1 भी देखें):

| वर्ष के दौरान जारी किये गये नये मानक  | 587    |
|---------------------------------------|--------|
| वर्ष के दौरान पुनरीक्षित मानक         | 347    |
| वर्ष के दौरान वापस लिये गये मानक      | 13     |
| 31 मार्च 1987 को लागू मानक            | 13 533 |
| 31 मार्च 1987 तक पुनरीक्षित मानकों का |        |
| कुल संचयी योग                         | 5 936  |
| 31 मार्च 1987 को वापस लिए गये मानकों  |        |
| का कुल संचयी योग                      | 676    |
| रिप्रिंट किये गये मानक                | 588    |
| जारी किये गये संशोधन                  | 225    |