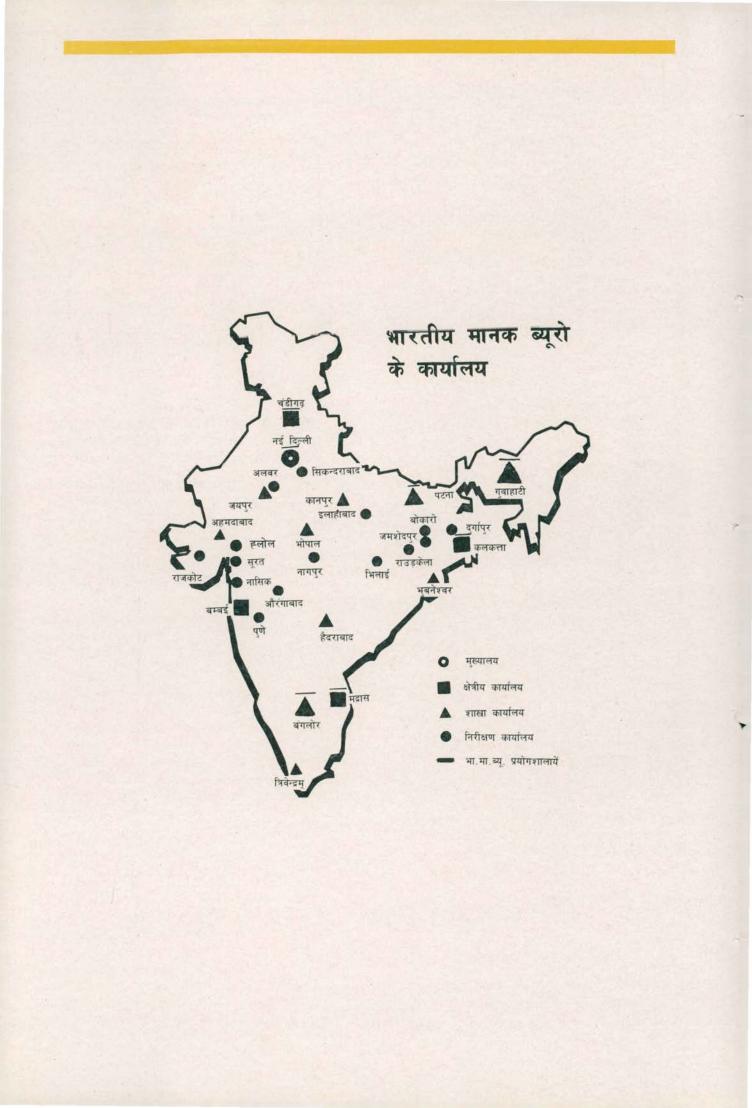

# क्षेत्रीय और शाखा कार्यालय

संस्था के क्षेत्रीय, शाखा और निरीक्षण कार्यालयों का देश भर में व्यापक रूप से जाल फैला हुआ है, ताकि ये कार्यालय संस्था की सभी गतिविधियों में व्यावहारिक तौर पर प्रभावशाली रूप से भाग ले सकें। बम्बई, कलकत्ता, मद्रास और चंडीगढ़ में स्थित चार क्षेत्रीय कार्यालय संस्था के शाखा कार्यालयों के माध्यम से अपने क्षेत्र की गतिविधियों में तालमेल के लिए जिम्मेदार हैं। ये शाखा कार्यालय भारत के लगभग सभी राज्यों में स्थित हैं।

संस्था के क्षेत्रीय, शाखा और निरीक्षण कार्यालयों का वर्तमान ढाँचा सारणी 6 में दिया गया है।

ये कार्यालय भा मा संस्था प्रमाणन मुहर योजना के अधीन निरीक्षण और पर्यवेक्षण कार्य करते हैं, और संस्था के प्रकाशनों की बिक्री करते हैं। इन कार्यालयों की एक महत्वपूर्ण गतिबिधि है, संवर्धन कार्य करना और मानकीकरण तथा गुणता नियंत्रण के क्षेत्र में परामर्श सेवा प्रदान करना। ये कार्य उद्योगों, शैक्षिक और अनुसंधान संस्थाओं से सीधे सम्पर्क करके और सेमीनार, सम्मेलनों, इत्यादि में सक्रिय भाग लेकर किए जाते हैं।

क्षेत्रीय कार्यालयों के अधीन भी प्रयोगशालाएं काम कर रही हैं। ये प्रयोगशालाएं अपने क्षेत्र से सम्बन्धित भा मा संस्था प्रमाणन मुहर योजना के अधीन नमूनों की अनुरूपता का परीक्षण करती हैं। पटना आदि कुछ शाखा कार्यालयों में भी प्रयोगशालाएं हैं।

वर्ष के दौरान बंगलौर कार्यालय के लिए पिन्नया इंडस्ट्रियल एस्टेट में प्रशासनिक प्रयोगशाला बिल्डिंग काम्पलेक्स का उद्घाटन किया गया और कर्नाटक सरकार द्वारा संस्था को विधिवतु रूप से सौंप दिया गया। गहन निरीक्षण कार्य को सम्भालने के लिए संस्था के अनेक निरीक्षण कार्यालय काम कर रहे हैं। इन कार्यालयों की संख्या इस समय 15 है।