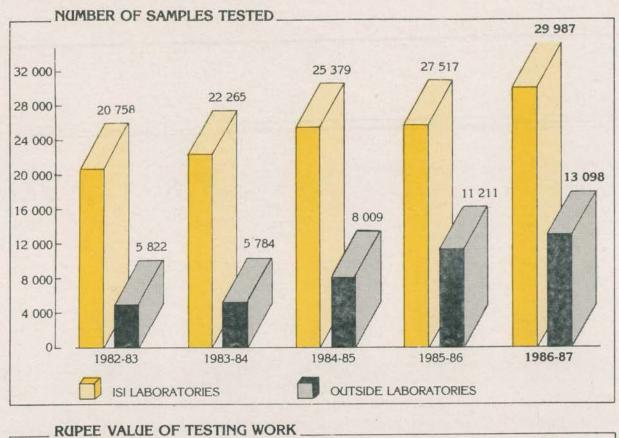

## नम्नों का परीक्षण

भा मा संस्था के सभी प्रयोगशालाओं में, रासायनिक, यांत्रिक वैद्युत और वस्त्रादि से सम्बन्धित विभिन्न क्षेत्रों के कुल 29 987 नमूनों का परीक्षण किया गया जिसमें पिछले वर्ष की इसी अवधि की तुलना में 9 प्रतिशत की वृद्धि हुई। भा मा संस्था प्रयोगशालाओं में किए गए कुल परीक्षण कार्य के मूल्य में गत वर्ष की तुलना में 10.8 प्रतिशत की वृद्धि हुई जिसका चालू वर्ष में अनुमानित मूल्य 9 करोड़ 60 लाख रुपये रहा। पहले की तरह भा मा संस्था प्रमाणन योजना के अन्तर्गत नमूनों के परीक्षण के लिए बाहर की मान्यता प्राप्त प्रयोगशालाओं की सेवाओं के उपयोग की आवश्यकता है। विगत पाँच वर्षों में भा मा संस्था और बाहर की प्रयोगशालाओं में परीक्षण किए गए नमूनों की संख्या सारणी 5 में दी गई है।

# प्रयोगशालाओं की वृद्धि

26

| वर्ष    | नमूनों की  |                            | ाहर की प्रयोगशाल<br>गप्रयोगशाला में |                           | योगशालाओं में               | बाहर परीक्षण                                    |
|---------|------------|----------------------------|-------------------------------------|---------------------------|-----------------------------|-------------------------------------------------|
|         | कुल संख्या | परीक्षण<br>किए गए<br>नमूने | परीक्षण<br>मूल्य<br>(रूपये)         | परीक्षण<br>किए गए<br>नमने | परीक्षण<br>मूल्य<br>(रुपये) | किए गए<br>नमूनों की<br>कुल संख्या<br>का प्रतिशत |
| 1982-83 | 26 580     | 20 758                     | 4 558 027                           | 5 822                     | 1 761 689                   | 28.0                                            |
| 1983-84 | 28 049     | 22 265                     | 5 740 072                           | 5 784                     | 1 905 776                   | 20.6                                            |
| 1984-85 | 33 588     | 25 379                     | 6 888 421                           | 8 009                     | 2 126 000                   | 23.8                                            |
| 1985-86 | 38 728     | 27 517                     | 8 170 000                           | 11 211                    | 4 009 000                   | 20.9                                            |
| 1986-87 | 43 085     | 29 987                     | 9 064 000                           | 13 098                    | 5 174 000                   | 30.4                                            |
|         |            |                            |                                     |                           |                             |                                                 |