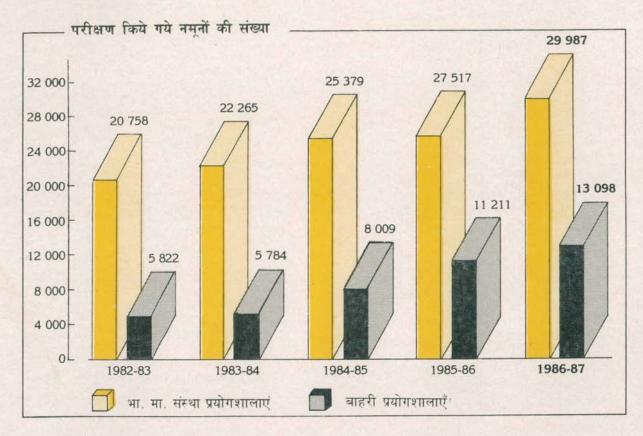

## नम्नों का परीक्षण

भा मा संस्था के सभी प्रयोगशालाओं में, रासायनिक, यांत्रिक वैद्युत और वस्त्रादि से सम्बन्धित विभिन्न क्षेत्रों के कुल 29 987 नमूनों का परीक्षण किया गया जिसमें पिछले वर्ष की इसी अवधि की तुलना में 9 प्रतिशत की वृद्धि हुई। भा मा संस्था प्रयोगशालाओं में किए गए कुल परीक्षण कार्य के मूल्य में गत वर्ष की तुलना में 10.8 प्रतिशत की वृद्धि हुई जिसका चालू वर्ष में अनुमानित मूल्य 9 करोड़ 60 लाख रुपये रहा। पहले की तरह भा मा संस्था प्रमाणन योजना के अन्तर्गत नमूनों के परीक्षण के लिए बाहर की मान्यता प्राप्त प्रयोगशालाओं की सेवाओं के उपयोग की आवश्यकता है। विगत पाँच वर्षों में भा मा संस्था और बाहर की प्रयोगशालाओं में परीक्षण किए गए नमूनों की संख्या सारणी 5 में दी गई है।

# प्रयोगशालाओं की वृद्धि

26

| वर्ष    | नमूनों की  |                            | ाहर की प्रयोगशाल<br>गप्रयोगशाला में |                           | योगशालाओं में               | बाहर परीक्षण                                    |
|---------|------------|----------------------------|-------------------------------------|---------------------------|-----------------------------|-------------------------------------------------|
|         | कुल संख्या | परीक्षण<br>किए गए<br>नमूने | परीक्षण<br>मूल्य<br>(रूपये)         | परीक्षण<br>किए गए<br>नमने | परीक्षण<br>मूल्य<br>(रुपये) | किए गए<br>नमूनों की<br>कुल संख्या<br>का प्रतिशत |
| 1982-83 | 26 580     | 20 758                     | 4 558 027                           | 5 822                     | 1 761 689                   | 28.0                                            |
| 1983-84 | 28 049     | 22 265                     | 5 740 072                           | 5 784                     | 1 905 776                   | 20.6                                            |
| 1984-85 | 33 588     | 25 379                     | 6 888 421                           | 8 009                     | 2 126 000                   | 23.8                                            |
| 1985-86 | 38 728     | 27 517                     | 8 170 000                           | 11 211                    | 4 009 000                   | 20.9                                            |
| 1986-87 | 43 085     | 29 987                     | 9 064 000                           | 13 098                    | 5 174 000                   | 30.4                                            |
|         |            |                            |                                     |                           |                             |                                                 |