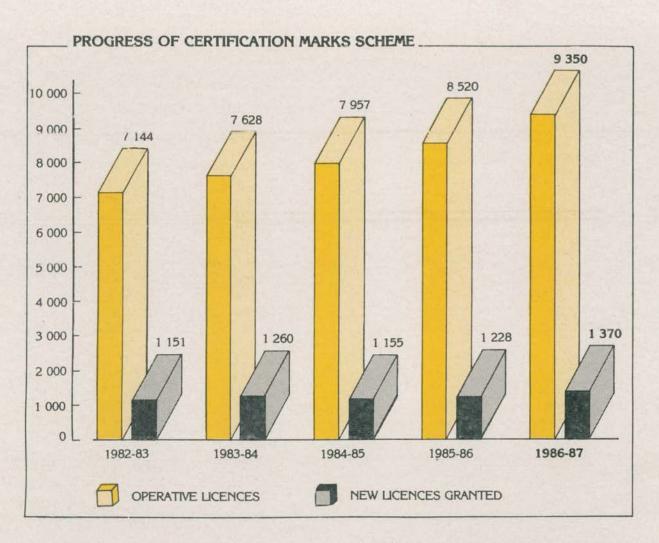

वर्ष 1986-87 के दौरान कुल 934 मानकों का निर्धारण किया गया, जिससे 31 मार्च 1986 को लागू मानकों की संख्या 12959 से बढ़कर 1987 मार्च के अंत में 13533 हो गई। इस वर्ष 4 हैंडबुकों का भी प्रकाशन किया गया जिनमें सांख्यिकी गुणता नियंत्रण, टिम्बर इंजनियरी, औद्योगिक भवनों (प्रकाश एवं संवातन) की क्रियात्मक अपेक्षाओं और औद्योगिक फास्टनर्स की हैंडबुकें सम्मिलित हैं।

### प्रमाणन मुहरांकन

वर्ष के दौरान प्रमाणन मुहर योजना के अधीन पिछले वर्ष के 1228 के मुकाबले 1370 नए लाइसेंसों को मंजूरी दी गई जिससे 31 मार्च 1987 को लागू लाइसेंसों की संख्या 9350 हो गई, जबकि पिछले वर्ष इसकी तुलना में यह संख्या 8520 थी। इन नए लाइसेंसों में 339 उत्पाद सम्मिलित किए गए इनमें से 37 को पहली बार ही योजना के अधीन लाया गया।

मानकों के निर्धारण से संबंधी गतिविधि ग्यारह तकनीकी विभागों, प्रकाशन और सांख्यिकी विभागों द्वारा की जा रही है।

संस्था ने वर्ष के दौरान 934 नये और पुनरीक्षित मानक जारी किये। इसके साथ 31 मार्च 1987 को मानकों की कुल संख्या 13 533 थी, जबकि पिछले वर्ष यह संख्या 12 959 थी। मानक निर्धारित गतिविधियों से संबंधी कुछ महत्वपूर्ण ब्यौरे निम्नलिखित हैं (सारणी 1 भी देखें):