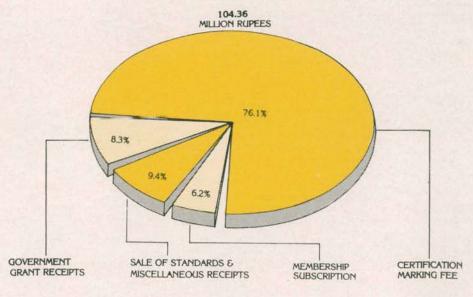

### वित्त

अपने स्रोतों से अपनी आय में वृद्धि करने के संस्था के प्रयासों के फलस्वरूप आय में 24% की बढौतरी हई। इससे संस्था के आवर्ती व्यय की पूर्ति के लिए सरकारी अनुदान 8.2 प्रतिशत रखा जा सका।