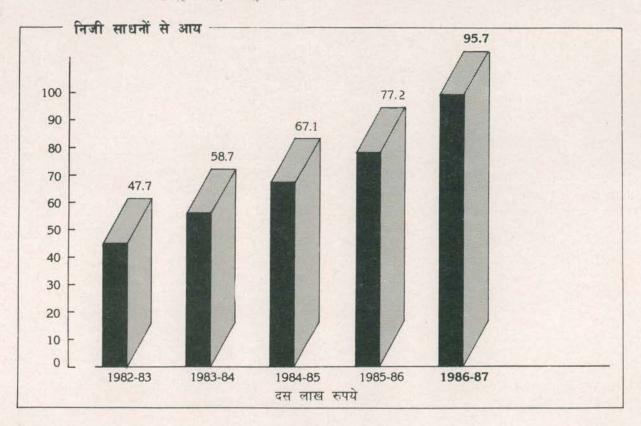

### वित्त

अपने स्रोतों से अपनी आय में वृद्धि करने के संस्था के प्रयासों के फलस्वरूप आय में 24% की बढौतरी हई। इससे संस्था के आवर्ती व्यय की पूर्ति के लिए सरकारी अनुदान 8.2 प्रतिशत रखा जा सका।