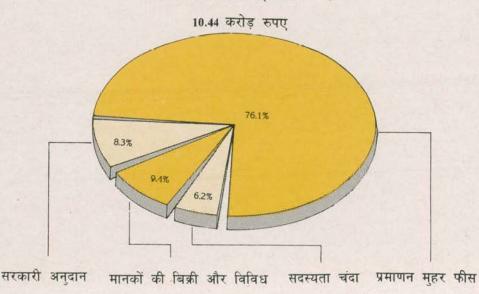

### वित्त

अपने स्रोतों से अपनी आय में वृद्धि करने के संस्था के प्रयासों के फलस्वरूप आय में 24% की बढौतरी हई। इससे संस्था के आवर्ती व्यय की पूर्ति के लिए सरकारी अनुदान 8.2 प्रतिशत रखा जा सका।