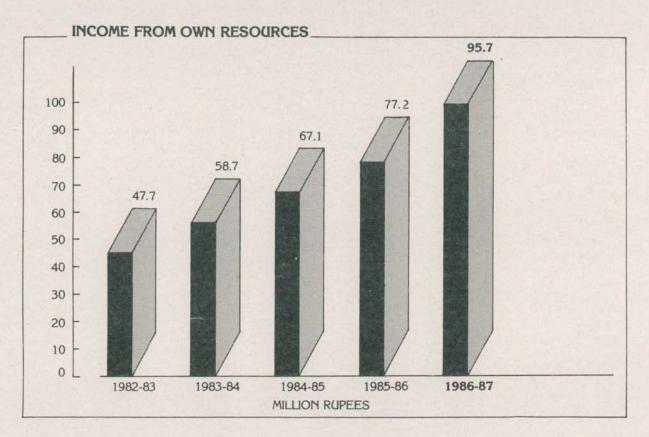

### वित्त

अपने स्रोतों से अपनी आय में वृद्धि करने के संस्था के प्रयासों के फलस्वरूप आय में 24% की बढौतरी हई। इससे संस्था के आवर्ती व्यय की पूर्ति के लिए सरकारी अनुदान 8.2 प्रतिशत रखा जा सका।