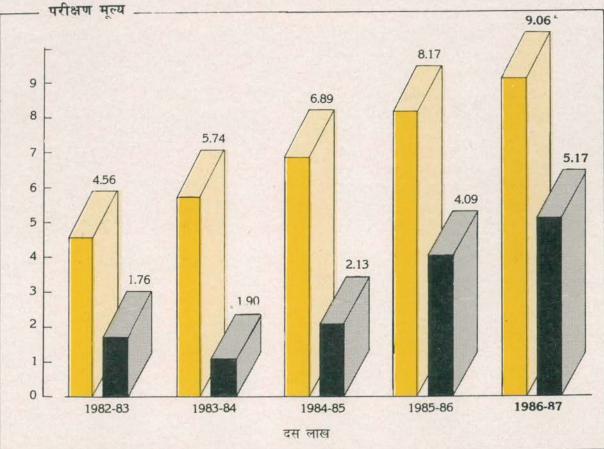

# प्रयोगशालाओं की वृद्धि

26

| वर्ष    | नमूनों की  |                            | ाहर की प्रयोगशाल<br>गप्रयोगशाला में |                           | योगशालाओं में               | बाहर परीक्षण                                    |
|---------|------------|----------------------------|-------------------------------------|---------------------------|-----------------------------|-------------------------------------------------|
|         | कुल संख्या | परीक्षण<br>किए गए<br>नमूने | परीक्षण<br>मूल्य<br>(रूपये)         | परीक्षण<br>किए गए<br>नमने | परीक्षण<br>मूल्य<br>(रुपये) | किए गए<br>नमूनों की<br>कुल संख्या<br>का प्रतिशत |
| 1982-83 | 26 580     | 20 758                     | 4 558 027                           | 5 822                     | 1 761 689                   | 28.0                                            |
| 1983-84 | 28 049     | 22 265                     | 5 740 072                           | 5 784                     | 1 905 776                   | 20.6                                            |
| 1984-85 | 33 588     | 25 379                     | 6 888 421                           | 8 009                     | 2 126 000                   | 23.8                                            |
| 1985-86 | 38 728     | 27 517                     | 8 170 000                           | 11 211                    | 4 009 000                   | 20.9                                            |
| 1986-87 | 43 085     | 29 987                     | 9 064 000                           | 13 098                    | 5 174 000                   | 30.4                                            |
|         |            |                            |                                     |                           |                             |                                                 |