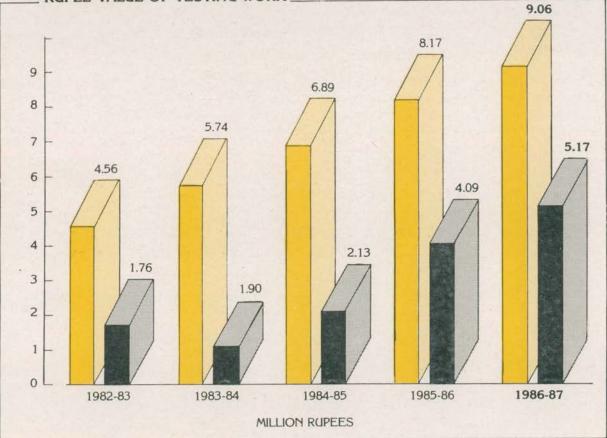

की वृद्धि के साथ 794.1 लाख तक पहुंच गया; वार्षिक प्रमाणित वस्तुओं के मूल्य का अनुमान लगभग 5 30 000 लाख रुपये है।

प्रमाणन राजस्व - प्रमाणन राजस्व 28 प्रतिशत

|      | सारणी 2 प्रमाणन मुहर लाइसेंसों का उद्योगवार वितरण<br>(31 मार्च 1987 को)                                                     |                |
|------|-----------------------------------------------------------------------------------------------------------------------------|----------------|
| क्रम | (31 माथ 1987 थर)<br>उद्योग                                                                                                  | लागू लाइसेंसों |
| सं.  |                                                                                                                             | की संख्या      |
| 1.   | कृषि एवं खाद्य उत्पाद                                                                                                       |                |
|      | क) कीटनाशी                                                                                                                  | 1 08 1         |
|      | ख) कृषि और खाद्य से संबंधित अन्य वस्तुएं                                                                                    | 636            |
| 2.   | रसायन                                                                                                                       | 679            |
| 3.   | सिविल इंजीनियरी                                                                                                             |                |
|      | क) प्लाइंबुड पैनल, बत्ते और धातु फिटिंगें                                                                                   | 225            |
|      | ख) अन्य सिविल इंजीनियरी की वस्तुएं                                                                                          | 1 519          |
| 4.   | उपयोक्ता उत्पाद और चिकित्सा उपकरण                                                                                           | 379            |
| 5.   | विद्युत तकनीकी सहित इलेक्ट्रॉनिकी और दुरसंचार (जिसमें केवल, चालक<br>ज्वालारोधी विद्युत उपस्कर विद्युत मोटरें आदि शामिल हैं) | 1 506          |
| 6.   | समुद्री, भारवहन और पैकेजबंद (डिब्बे, पैकेजबंदी सामग्री, आदि)                                                                | 532            |
| 7.   | यांत्रिक इंजीनियरी<br>क) एम.पी.जी. सिलिंडर                                                                                  | 95             |
|      | ख) डीजल इंजन                                                                                                                | 150            |
|      | ग) अन्य यांत्रिक इंजीनियरी की वस्तुएं                                                                                       | 541            |
| 8.   | पेट्रोलियम, कोयला और सम्बद्ध उत्पाद                                                                                         | 390            |
| 9.   | संरचना और धात                                                                                                               |                |
|      | क) इस्पात                                                                                                                   | 706            |
|      | ख) संरचना और धातुओं से संबंधित अन्य वस्तुएं                                                                                 | 363            |
| 10.  | वस्त्रादि और सम्बद्ध उत्पाद                                                                                                 |                |
|      | क) जूट                                                                                                                      | 352            |
|      | ख) अन्य वस्त्रादि मदें (वस्त्रादि मशीनादि सहित)                                                                             | 196            |
|      | योग                                                                                                                         | 9 350          |