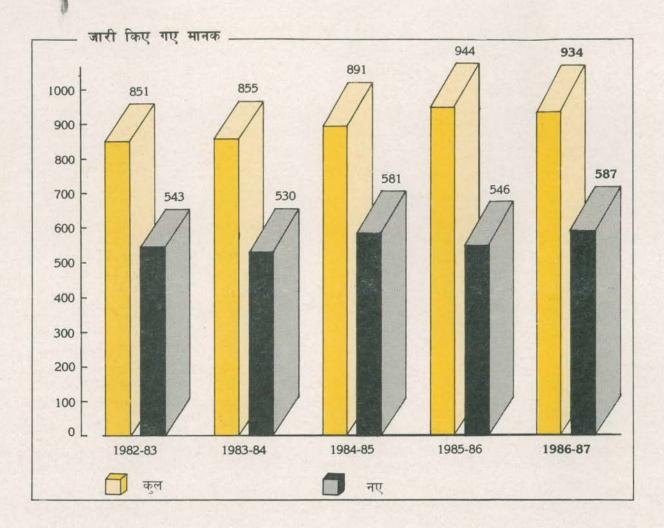

वर्ष 1986-87 के दौरान कुल 934 मानकों का निर्धारण किया गया, जिससे 31 मार्च 1986 को लागू मानकों की संख्या 12959 से बढ़कर 1987 मार्च के अंत में 13533 हो गई। इस वर्ष 4 हैंडबुकों का भी प्रकाशन किया गया जिनमें सांख्यिकी गुणता नियंत्रण, टिम्बर इंजनियरी, औद्योगिक भवनों (प्रकाश एवं संवातन) की क्रियात्मक अपेक्षाओं और औद्योगिक फास्टनर्स की हैंडबुकें सम्मिलित हैं।

मानकों के निर्धारण से संबंधी गतिविधि ग्यारह तकनीकी विभागों, प्रकाशन और सांख्यिकी विभागों द्वारा की जा रही है।

संस्था ने वर्ष के दौरान 934 नये और पुनरीक्षित मानक जारी किये। इसके साथ 31 मार्च 1987 को मानकों की कुल संख्या 13 533 थी, जबकि पिछले वर्ष यह संख्या 12 959 थी। मानक निर्धारित गतिविधियों से संबंधी कुछ महत्वपूर्ण ब्यौरे निम्नलिखित हैं (सारणी 1 भी देखें):

| वर्ष के दौरान जारी किये गये नये मानक  | 587    |
|---------------------------------------|--------|
| वर्ष के दौरान पुनरीक्षित मानक         | 347    |
| वर्ष के दौरान वापस लिये गये मानक      | 13     |
| 31 मार्च 1987 को लागू मानक            | 13 533 |
| 31 मार्च 1987 तक पुनरीक्षित मानकों का |        |
| कुल संचयी योग                         | 5 936  |
| 31 मार्च 1987 को वापस लिए गये मानकों  |        |
| का कुल संचयी योग                      | 676    |
| रिप्रिंट किये गये मानक                | 588    |
| जारी किये गये संशोधन                  | 225    |