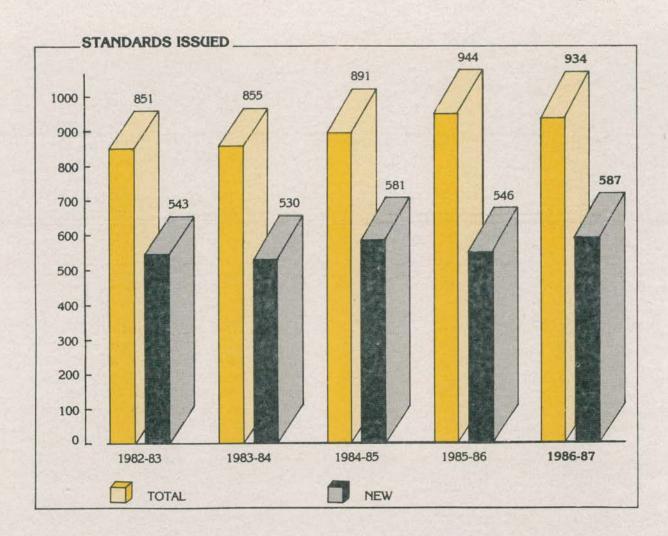

वर्ष 1986-87 के दौरान कुल 934 मानकों का निर्धारण किया गया, जिससे 31 मार्च 1986 को लागू मानकों की संख्या 12959 से बढ़कर 1987 मार्च के अंत में 13533 हो गई। इस वर्ष 4 हैंडबुकों का भी प्रकाशन किया गया जिनमें सांख्यिकी गुणता नियंत्रण, टिम्बर इंजनियरी, औद्योगिक भवनों (प्रकाश एवं संवातन) की क्रियात्मक अपेक्षाओं और औद्योगिक फास्टनर्स की हैंडबुकें सम्मिलित हैं।

मानकों के निर्धारण से संबंधी गतिविधि ग्यारह तकनीकी विभागों, प्रकाशन और सांख्यिकी विभागों द्वारा की जा रही है।

संस्था ने वर्ष के दौरान 934 नये और पुनरीक्षित मानक जारी किये। इसके साथ 31 मार्च 1987 को मानकों की कुल संख्या 13 533 थी, जबकि पिछले वर्ष यह संख्या 12 959 थी। मानक निर्धारित गतिविधियों से संबंधी कुछ महत्वपूर्ण ब्यौरे निम्नलिखित हैं (सारणी 1 भी देखें):

| वर्ष के दौरान जारी किये गये नये मानक  | 587    |
|---------------------------------------|--------|
| वर्ष के दौरान पुनरीक्षित मानक         | 347    |
| वर्ष के दौरान वापस लिये गये मानक      | 13     |
| 31 मार्च 1987 को लागू मानक            | 13 533 |
| 31 मार्च 1987 तक पुनरीक्षित मानकों का |        |
| कुल संचयी योग                         | 5 936  |
| 31 मार्च 1987 को वापस लिए गये मानकों  |        |
| का कुल संचयी योग                      | 676    |
| रिप्रिंट किये गये मानक                | 588    |
| जारी किये गये संशोधन                  | 225    |