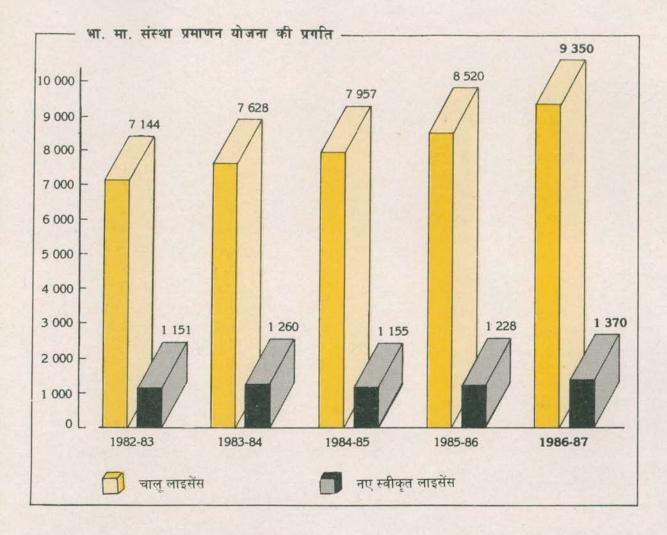

### प्रमाणन मुहरांकन

वर्ष के दौरान प्रमाणन मुहर योजना के अधीन पिछले वर्ष के 1228 के मुकाबले 1370 नए लाइसेंसों को मंजूरी दी गई जिससे 31 मार्च 1987 को लागू लाइसेंसों की संख्या 9350 हो गई, जबकि पिछले वर्ष इसकी तुलना में यह संख्या 8520 थी। इन नए लाइसेंसों में 339 उत्पाद सम्मिलित किए गए इनमें से 37 को पहली बार ही योजना के अधीन लाया गया।

वर्ष के दौरान योजना के अन्तर्गत जारी किए नए लाइसेंसों की संख्या 1 370 है जो 339 उत्पादों के लिए है जिनमें से 37 उत्पाद पहली बार इस योजना में शामिल किए गए हैं। इनके साथ इस योजना के आरंभ से अब तक स्वीकृत किए गए लाइसेंसों की कल संख्या पिछले साल के अन्त की 15 412 से बढ़कर 16 782 तक हो गई है। उन भारतीय मानकों की संख्या जिनके लिए उत्पादों को प्रमाणित किया गया है अब बढकर | 244 हो गई है। इनमें से लगभग 253 मानक ऐसे हैं जो आम उपभोक्ता के विशेष हितों की मदों से संबंधित है। इसके अतिरिक्त वनस्पति की पैकजबन्दी के लिए आधान और दध उत्पादों (दध पाउडर और संघनित दध) ऐसे मद हैं जो वर्ष के दौरान अनिवार्य प्रमाणन के अन्तर्गत लाये गये हैं ताकि आम उपभोक्ता के हितों की सरक्षा के लिए इन उत्पादों की उचित गणता सनिश्चित की जा सके। अब तक प्रमाणन में शामिल की गई उपभोक्ता के लिए कछ महत्वपर्ण वस्तएं निम्नलिखित हैं:

31 गार्च 1987 को कुल लागू लाइसेंसों की संख्या पिछले साल 8 520 के मुकाबले 9 350 हो गई। इनमें से 678 लाइसेंसों के लिए नवीकरण आस्थगित कर दिया गया ताकि लाइसेंसधारी सुधार संबंधी उपयुक्त कार्रवाई कर सकें। इस प्रकार 31 मार्च 1987 को वास्तव में लागू लाइसेंसों की कुल संख्या 8 672 थी। इन लाइसेंसों का उद्योगबार और क्षेत्रवार विभाजन क्रमशंः सारण 2 और 3 में दिया गया है।