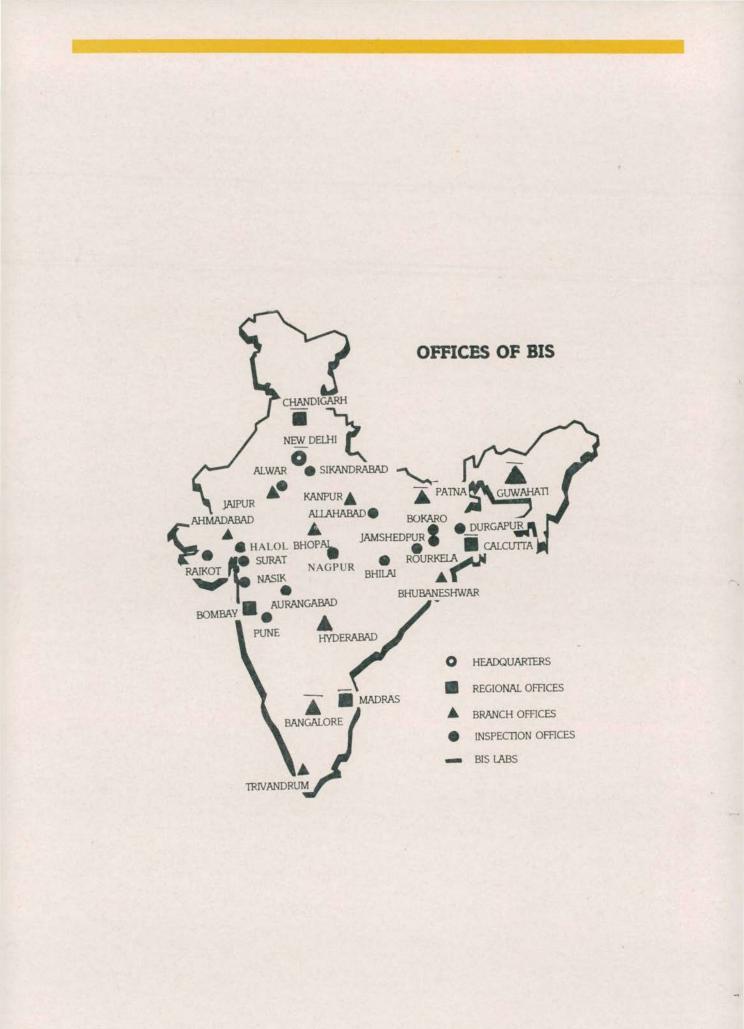

# क्षेत्रीय और शाखा कार्यालय

संस्था के क्षेत्रीय, शाखा और निरीक्षण कार्यालयों का देश भर में व्यापक रूप से जाल फैला हुआ है, ताकि ये कार्यालय संस्था की सभी गतिविधियों में व्यावहारिक तौर पर प्रभावशाली रूप से भाग ले सकें। बम्बई, कलकत्ता, मद्रास और चंडीगढ़ में स्थित चार क्षेत्रीय कार्यालय संस्था के शाखा कार्यालयों के माध्यम से अपने क्षेत्र की गतिविधियों में तालमेल के लिए जिम्मेदार हैं। ये शाखा कार्यालय भारत के लगभग सभी राज्यों में स्थित हैं।

संस्था के क्षेत्रीय, शाखा और निरीक्षण कार्यालयों का वर्तमान ढाँचा सारणी 6 में दिया गया है।

ये कार्यालय भा मा संस्था प्रमाणन मुहर योजना के अधीन निरीक्षण और पर्यवेक्षण कार्य करते हैं, और संस्था के प्रकाशनों की बिक्री करते हैं। इन कार्यालयों की एक महत्वपूर्ण गतिबिधि है, संवर्धन कार्य करना और मानकीकरण तथा गुणता नियंत्रण के क्षेत्र में परामर्श सेवा प्रदान करना। ये कार्य उद्योगों, शैक्षिक और अनुसंधान संस्थाओं से सीधे सम्पर्क करके और सेमीनार, सम्मेलनों, इत्यादि में सक्रिय भाग लेकर किए जाते हैं।

क्षेत्रीय कार्यालयों के अधीन भी प्रयोगशालाएं काम कर रही हैं। ये प्रयोगशालाएं अपने क्षेत्र से सम्बन्धित भा मा संस्था प्रमाणन मुहर योजना के अधीन नमूनों की अनुरूपता का परीक्षण करती हैं। पटना आदि कुछ शाखा कार्यालयों में भी प्रयोगशालाएं हैं।

वर्ष के दौरान बंगलौर कार्यालय के लिए पिन्नया इंडस्ट्रियल एस्टेट में प्रशासनिक प्रयोगशाला बिल्डिंग काम्पलेक्स का उद्घाटन किया गया और कर्नाटक सरकार द्वारा संस्था को विधिवतु रूप से सौंप दिया गया। गहन निरीक्षण कार्य को सम्भालने के लिए संस्था के अनेक निरीक्षण कार्यालय काम कर रहे हैं। इन कार्यालयों की संख्या इस समय 15 है।