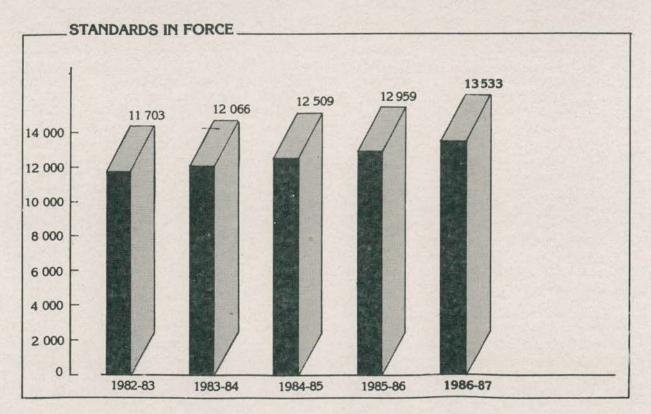

वर्ष 1986-87 के दौरान कुल 934 मानकों का निर्धारण किया गया, जिससे 31 मार्च 1986 को लागू मानकों की संख्या 12959 से बढ़कर 1987 मार्च के अंत में 13533 हो गई। इस वर्ष 4 हैंडबुकों का भी प्रकाशन किया गया जिनमें सांख्यिकी गुणता नियंत्रण, टिम्बर इंजनियरी, औद्योगिक भवनों (प्रकाश एवं संवातन) की क्रियात्मक अपेक्षाओं और औद्योगिक फास्टनर्स की हैंडबुकें सम्मिलित हैं।

मानकों के निर्धारण से संबंधी गतिविधि ग्यारह तकनीकी विभागों, प्रकाशन और सांख्यिकी विभागों द्वारा की जा रही है।

संस्था ने वर्ष के दौरान 934 नये और पुनरीक्षित मानक जारी किये। इसके साथ 31 मार्च 1987 को मानकों की कुल संख्या 13 533 थी, जबकि पिछले वर्ष यह संख्या 12 959 थी। मानक निर्धारित गतिविधियों से संबंधी कुछ महत्वपूर्ण ब्यौरे निम्नलिखित हैं (सारणी 1 भी देखें):