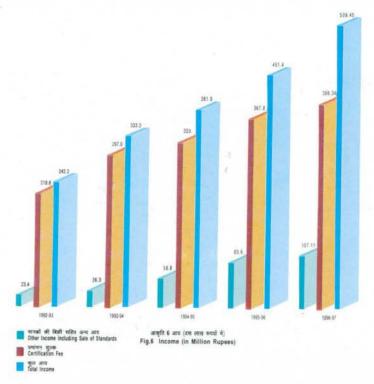

करने में सफल रहा।

#### राजस्व (गैर-योजना)

कुल आय 5 064.5 लाख रूपये रही, जबकि पिछले वर्ष में यह 4 514 लाख रूपये थी। इस प्रकार आय में 12 प्रतिशत की वृद्धि हुई। इस आय में सबरो अधिक योगदान प्रमाणन शुल्क का रहा, यह शुल्क पिछले वर्ष के 3 677.9 लाख रूपये की तुलना में इस वर्ष 3 993.4 लाख रूपये था (देखें आकृति 6)। For the eighth consecutive year, BIS achieved the goal of self reliance in meeting its non-plan expenditure without any budgetary support from the Government of India.

#### Revenue (Non-Plan)

Total income was higher at Rs. 506.45 million against Rs. 451.40 million in the previous year resulting in a growth of 12 percent. The largest contribution to the income was certification marking fee which stood at Rs. 399.34 million against Rs. 367.79 million in the previous year (see Fig. 6).



जमा राशि पर ब्याज पिछले वर्ष के 404.6 लाख रूपये से बढ़कर इस वर्ष 611.8 लाख रूपये हो गया। ब्याज उपचयी आधार पर परिगणित किया गया।

इस वर्ष 3 382.9 लाख रूपये खर्च हुए, जबिक 1995-96 के दौरान खर्च 3 015.9 लाख रूपये था। इस प्रकार इस वर्ष खर्च में 12 प्रतिशत वृद्धि देखने में आई। कुल परिचालन अधिशेष बढ़कर 1 681.6 लाख रूपये हो गया, जबिक पिछले वर्ष यह राशि 1 498.1 लाख रूपये थी।

वर्ष 1996-97 और 1995-96 के दौरान हुई आय और व्यय का तुलनात्मक विवरण इस प्रकार है: Interest on deposits increased to Rs. 61.18 million from Rs. 40.46 million in previous year. The interest income is accounted on accrual basis.

Expenditure during the year has risen to Rs. 338.29 million from Rs. 301.59 million during 1995-96 depicting an increase of 12 percent. The operative surplus has increased to Rs. 168.16 million compared