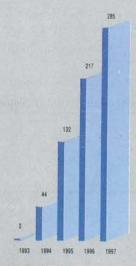

arkets of the country. Special enforcement drives were conducted for implementing Mild Steel Tubes Quality Control Order.

#### **Quality Systems Certification**

During the year 74 quality systems certification licences were granted. Of these 71 were as per IS/ISO 9002: 1994 and 3 as per IS/ISO 9001: 1994 covering industrial sectors, such as chemicals, textiles, cement, electricals, pharmaceuticals, banking, ammunition, automobile parts, packed food/drinks, printing, telecommunications, wood products, paper, health, construction, etc. During the year, for the first time surgical devices, printing, health and construction sectors have been granted quality systems certificates by BIS. The total number of Quality Systems Certification licences as on 31 March 1997 stood at 285 (see Fig. 4).



आकृति 4 गुणता पद्धति प्रमाणन लाइसँसो की सरक्षा (31 मार्च को) Fig. 4 Number of Quality System Certification Licences (as on 31 March)

#### भामा ब्यूरो की गुणता पद्धति प्रमाणन योजना का प्रत्यायन

भामा ब्यूरो की गुणता पद्धित प्रमाणन योजना को राड वूर डी एक्रिडिटेटी (आर.वी.ए.), नीदरलैंड द्वारा प्रत्यायित किया गया है। वर्ष के दौरान आर.वी.ए. ने एक निगरानी ऑडिट किया और गुणता पद्धित प्रमाण के प्रचालन को संतोषजनक पाया।

#### प्रशिक्षण

वर्ष के दौरान नई दिल्ली में गुणता पद्धति से संबंधित ऑडिटकर्ताओं के लिए एक प्रशिक्षण कार्यक्रम का आयोजन किया गया, जिससे उनके ज्ञान एवं निपुणता में वृद्धि हुई।

#### पूर्व प्रमाणन सेवाएँ

वर्ष के दौरान छः संगठनों में गुणता प्रबंधन पद्धति हेतु प्रायोगिक मूल्यांकन आयोजित किये गए। ये संगठन गुणता प्रबंधन पद्धति के कार्यान्वयन की प्रक्रिया में हैं।

#### गुणता पद्धति प्रम