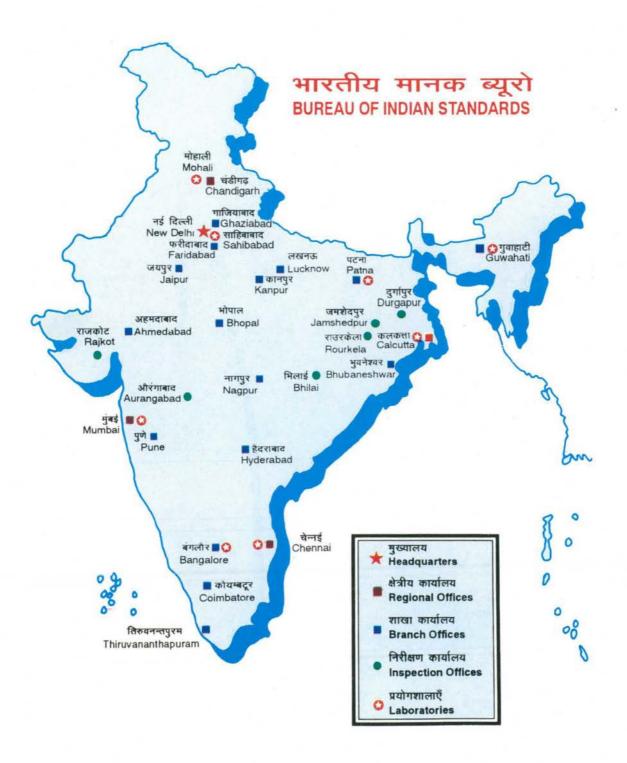

पूर्वी क्षेत्र उत्तरी क्षेत्र पश्चिम क्षेत्र Eastern Region Northern Region Western Region

श्री टी एस सुब्रामण्यम

श्री बी मुखर्जी श्री पी दक्षिणमूर्ति Shri T.S. Subramaniam Shri B. Mukherji Shri P. Dakshinamurthy