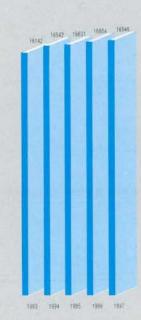

ional Committees were also held to consider drafts of standards and related technical documents in detail.

During 1996-97, BIS formulated 324 (new and revised) standards, bringing the total number of standards in force to 16 946 as on 31 March 1997 (see Fig. 1).

During the year, three bilingual standards (English and Hindi) relating to spices and deepwell handpumps were published by BIS.

#### Review and Updating of Standards

Standards are reviewed as considered necessary, but at least once in five years. After review, 122 standards were taken up for revision, 97 withdrawn and 3 075 re-affirmed during the year. In addition, 204 amendments were issued to the existing standards.

#### Information Technology (IT)

IT is an on-going activity and continued to receive thrust during the year



आकृति 1 लागू मानक (31 मार्च को) Fig. 1 Standards in Force (as on 31 March)



इसे बढ़ावा मिलता रहा। 1995-56 के दौरान आईटी.
गितिविधियों के पूर्ण रूप से पुन व्यवस्थीकरण के फलस्वरूप पुर्नसंगठित पाँच आईटी. समितियों ने अपने अपने क्षेत्र में काम शुरू कर दिया है। ये समितियाँ कम्प्यूटर हार्डवेयर, सॉफ्टवेयर, कम्प्यूटर दूरसंचार, सूचना सुरक्षा पद्धित तथा दूरसंचार उपस्कर जैसे क्षेत्रों में कार्य करेंगी।

अब तक, कम्प्यूटर हार्डवेयर के क्षेत्र का कार्य हाथ में नहीं लिया गया क्योंकि ये उपरकर करत्म बिल्ट होते हैं। तथापि, अब ऐसे उपकरणों की गुणता, विश्वसनीयता तथा निरापदता सुनिश्चित करने के उद्देश्य से ऐसे उपकरणों के मानकीकरण की आवश्यकता महसूस की गई। इसीलिए पर्सनल कम्प्यूटर तथा सहायक उपरकरों जैसे डॉट मैट्रिक्स प्रिन्टर, कम्प्यूटर मॉनीटर, की-बोर्ड, फलॉपी डिस्क झाइव, हार्ड डिस्क झाइव तथा रिवच मोड पावर सप्लाई